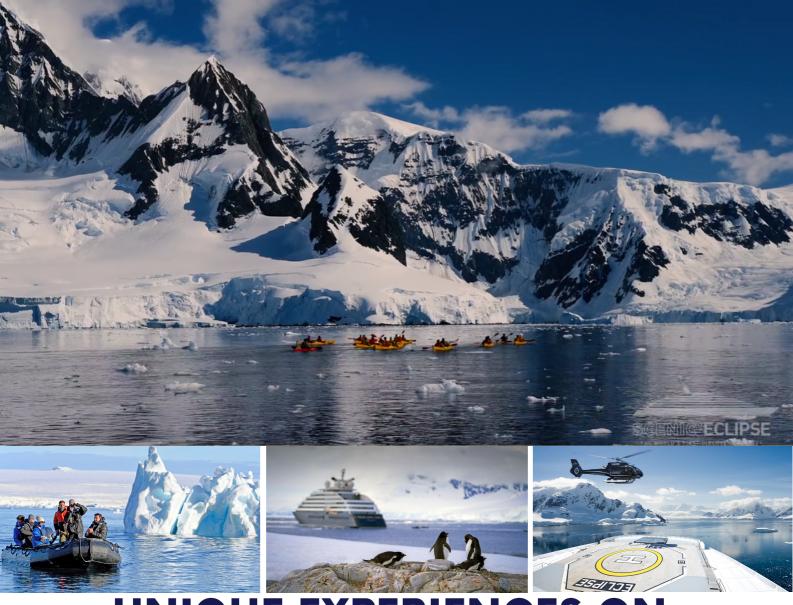

# UNIQUE EXPERIENCES ON SCENIC ECLIPSE

### Immersive Onshore Experiences

Our specially curated Discovery Excursions take you behind the scenes in spectacular locations. Take our kayaks for a paddle around blue-tinged icebergs and observe minke, humpback and killer whales up close during our Antarctica voyages. Or visit the final resting place of Ernest Shackleton in Grytviken, whilst exploring South Georgia.

#### **Expert Discovery Team**

Comprising up to 20 members, your Discovery Team are experts in their fields. From historians to geologists, your team will lead unique wildlife encounters via Zodiac and kayak, as well as guided ice walks in Antarctica and education sessions in the on board theater. Once-in-a-lifetime experiences that will live long in the memory.

### Scenic Eclipse Helicopter

Our state-of-the-art helicopters are some of the quietest in the sy, with outstanding visibility. During your flight, outstanding visibility is provided by the large wrap-around windscreen and wide windows. Those facing forward will have incredible views, as will those seated in the rear position, thanks to a raised 'theater-style' platform. Your enjoyment and comfort is our number one priority on our helicopter excursions.